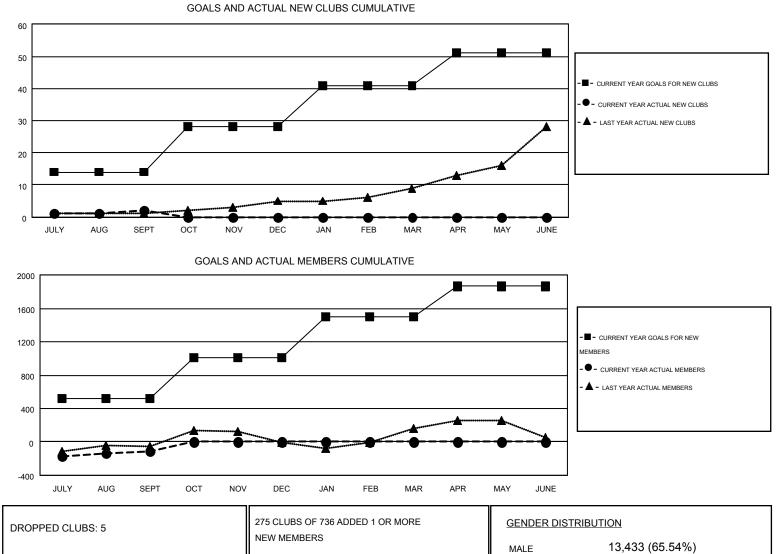

## GMT: GARY WONG

| GMT | CA | 1 |
|-----|----|---|
|     |    |   |

| Clubs                 |                  |           |                  | Members               |               |                    |                                        |                    |                  |
|-----------------------|------------------|-----------|------------------|-----------------------|---------------|--------------------|----------------------------------------|--------------------|------------------|
| RESULTS FOR 2015-2016 |                  |           |                  | RESULTS FOR 2015-2016 |               |                    |                                        |                    |                  |
| QUARTER               | NEW CLUB<br>GOAL | NEW CLUBS | DROPPED<br>CLUBS | NET<br>GAIN/LOSS      | QUARTER       | NEW MEMBER<br>GOAL | CHARTER AND<br>NEW<br>MEMBERS<br>ADDED | DROPPED<br>MEMBERS | NET<br>GAIN/LOSS |
| JULY/AUG/SEPT         | 14               | 2         | 5                | -3                    | JULY/AUG/SEPT | 515                | 843                                    | 958                | -115             |
| OCT/NOV/DEC           | 14               | 0         | 0                | 0                     | OCT/NOV/DEC   | 497                | 0                                      | 0                  | 0                |
| JAN/FEB/MAR           | 13               | 0         | 0                | 0                     | JAN/FEB/MAR   | 482                | 0                                      | 0                  | 0                |
| APR/MAY/JUNE          | 10               | 0         | 0                | 0                     | APR/MAY/JUNE  | 369                | 0                                      | 0                  | 0                |